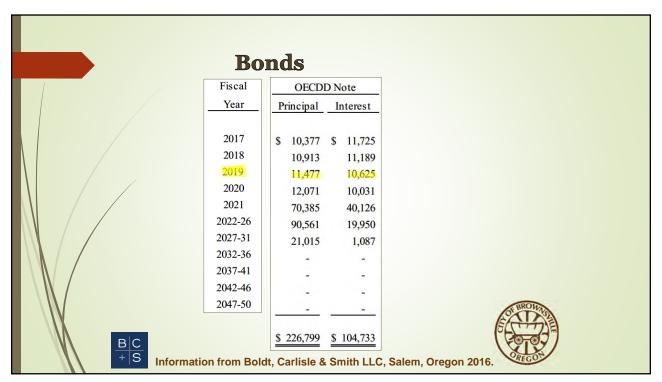

| 100,850.00               | 230,850.00   | 520,01010              |
| \\\ /   | 02/01/2021               | ,         |                        | 98,900.00                | 98,900.00    |                        |
|         | 06/30/2021               |           |                        |                          |              | 329,750.00             |
| \ \\\ / | 08/01/2021               | 130,000   | 3.000%                 | 98,900.00                | 228,900.00   |                        |
| / / / / | 02/01/2022               |           |                        | 96,950.00                | 96,950.00    |                        |
| ///     | 06/30/2022               |           |                        |                          |              | 325,850.00             |









## The Big Picture

#### Finance

- ➤ A+ Rating from Standard & Poor's
- > Debt Limitation (\$2.4M)
- ➤ Loan Futures (Rate Audits)
- Current Obligations (2049)
- Legacy Decisions
  - Not Assessing Water & Sewer Lines
  - Street Construction Implications
- Franchise Fee Authority
- > State Revenue Sharing

STANDARD &POOR'S

### **Capital Improvements Plan**

- ➤ At-a-glance Summary
- ➤ Significant Liability a. Total Assets = \$42M
  - b. Assets in Need = \$17M

47

## The Big Picture

#### 2024

- ➤ Water Treatment Plant Improvements (\$4M - \$6M)
  - Distribution System
  - New Water Reservoir
  - New Water Treatment Plant

     Two (2) Filters
     UV Disinfection System
     All New Controls

### In the Works

Downtown Sewers (\$600K) Cemetery Bridge (\$68K) Rec Center (\$800K-\$