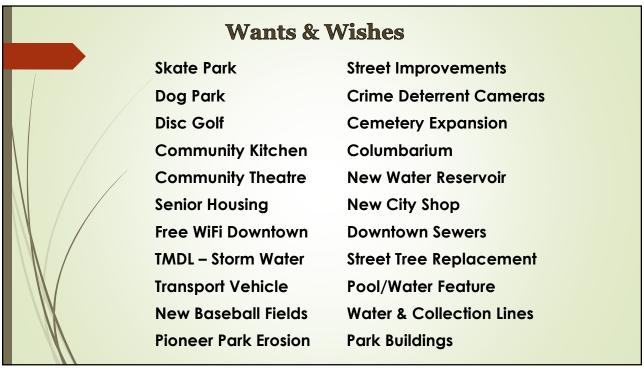

\$6,307,608  |                                   |           |        | X          |           |          |         |
| Totals                | \$42,089,566 |                                   |           |        |            |           |          |         |

| Current          |       | 2010 Census Information |          |            |       |  |  |  |  |
|------------------|-------|-------------------------|----------|------------|-------|--|--|--|--|
| Population       | 1,762 | Population              | 1,668    | % LMI      | 49.4% |  |  |  |  |
| Total Households | 720   | Total<br>Households     | 685      | % Poverty  | 8.8%  |  |  |  |  |
| % Unemployment   | 2.9%  | мні                     | \$35,486 | % Unemploy | 7.1%  |  |  |  |  |

\* Inflation Calculator: www.bls.gov





**Projects** GENERAL FUND ✓ Mowers p. 4 35,000 ✓ Park Rock p. 4 5,000 → Park Utilities Relocation p. 4 5,000 ✓ Move Playground 30,000 ✓ Move Propane Tank p. 4 1,500 ✓ Park Board: Remington Park p. 4 10,000 ✓ Pioneer Park & Rec Center Facilities Reserve p. 4 \$400,000 ✓ Library Improvements Schedule p. 6 9,000 ✓ CLRC Structural Engineer p. 8 10,000 → Backup Generator City Hall p. 8 20,000  $\checkmark$  Land Use Inventory p.830,000

| Projects                                                                                                                                                                                                            |                                                                           |
|---------------------------------------------------------------------