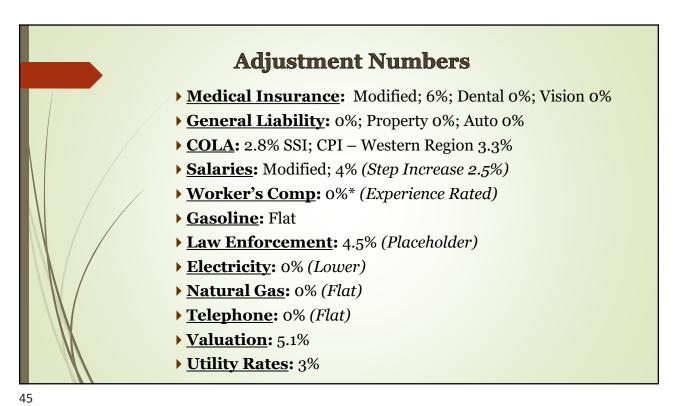

| 100,850.00               | 230,850.00   | 520,01010              |
| \\\ /   | 02/01/2021               | ,         |                        | 98,900.00                | 98,900.00    |                        |
|         | 06/30/2021               |           |                        |                          |              | 329,750.00             |
| \ \\\ / | 08/01/2021               | 130,000   | 3.000%                 | 98,900.00                | 228,900.00   |                        |
| / / / / | 02/01/2022               |           |                        | 96,950.00                | 96,950.00    |                        |
| ///     | 06/30/2022               |           |                        |                          |              | 325,850.00             |









## The Big Picture

#### Finance

- ➤ A+ Rating from Standard & Poor's
- > Debt Limitation (\$2.4M)
- ➤ Loan Futures (Rate Audits)
- Current Obligations (2049)
- Legacy Decisions
  - Not Assessing Water & Sewer Lines
  - Street Construction Implications
- Franchise Fee Authority
- > State Revenue Sharing

STANDARD &POOR'S

### **Capital Improvements Plan**

- ➤ At-a-glance Summary
- ➤ Significant Liability a. Total Assets = \$42M
  - b. Assets in Need = \$17M

47

## The Big Picture

#### 2024

- ➤ Water Treatment Plant Improvements (\$4M - \$6M)
  - Distribution System
  - New Water Reservoir
  - New Water Treatment Plant

     Two (2) Filters
     UV Disinfection System
     All New Controls

### In the Works

Downtown Sewers (\$600K) Cemetery Bridge (\$68K) Rec Center (\$800K-\$1.2M