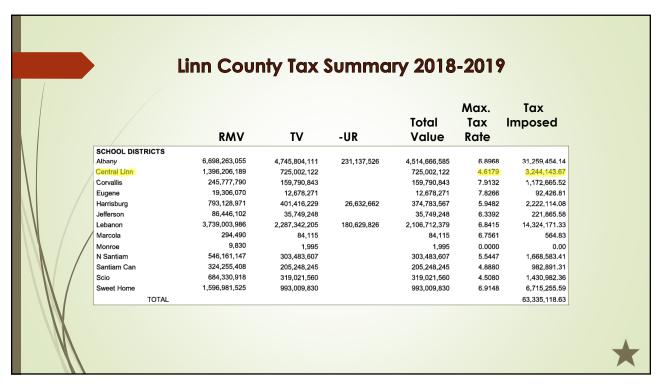

iling Budget; and Deadline certify necessary Resolutions.                         |  |  |  |  |  |
|                                   | NOTE: The Budget Committee is required by State Law to consist of the seven members of Council and seven registered voters of Brownsville. Currently the Budget Committee Roster is as follows: |                                                                                                 |  |  |  |  |  |
| $\langle \langle \rangle \rangle$ |                                                                                                                                                                                                 | acil: Don Ware, Doug Block, Carla Gerber, Lynda Chambers, Mike Neddeau, Tricia                  |  |  |  |  |  |















|       | Cit                   | y Por    | tion of    | Tax Bill              |          |            |
|-------|-----------------------|----------|------------|-----------------------|----------|------------|
|       | Tax Invoice Review    | <u>v</u> |            | Tax Invoice Review    | <u> </u> |            |
|       | ESD LINN-BTN-LINC     | 1.47%    | \$48.23    | ESD LINN-BTN-LINC     | 1.47%    | \$76.83    |
|       | LBCC                  | 2.42%    | \$79.39    | LBCC                  | 2.42%    | \$126.47   |
|       | CENTRALL LINN #552    | 22.24%   | \$730.46   | CENTRALL LINN #552    | 22.24%   | \$1,163.66 |
|       | EDUCATION TOTAL:      | 26.12%   | \$858.08   | EDUCATION TOTAL:      | 26.12%   | \$1,366.96 |
| /     | LINN COUNTY           | 6.13%    | \$201.46