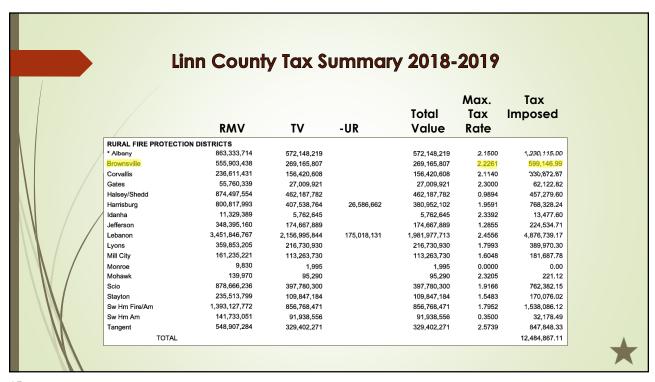

Filing Budget; and Deadline certify necessary Resolutions.                         |  |  |  |  |  |
|                                   | NOTE: The Budget Committee is required by State Law to consist of the seven members of Council and seven registered voters of Brownsville. Currently the Budget Committee Roster is as follows: |                                                                                                 |  |  |  |  |  |
| $\langle \langle \rangle \rangle$ |                                                                                                                                                                                                 | acil: Don Ware, Doug Block, Carla Gerber, Lynda Chambers, Mike Neddeau, Tricia                  |  |  |  |  |  |















|       | Cit                   | y Por    | tion of    | Tax Bill              |          |            |
|-------|-----------------------|----------|------------|-----------------------|----------|------------|
|       | Tax Invoice Review    | <u>v</u> |            | Tax Invoice Review    | <u> </u> |            |
|       | ESD LINN-BTN-LINC     | 1.47%    | \$48.23    | ESD LINN-BTN-LINC     | 1.47%    | \$76.83    |
|       | LBCC                  | 2.42%    | \$79.39    | LBCC                  | 2.42%    | \$126.47   |
|       | CENTRALL LINN #552    | 22.24%   | \$730.46   | CENTRALL LINN #552    | 22.24%   | \$1,163.66 |
|       | EDUCATION TOTAL:      | 26.12%   | \$858.08   | EDUCATION TOTAL:      | 26.12%   | \$1,366.96 |
| /     | LINN COUNTY           | 6.13%    | \$201.4