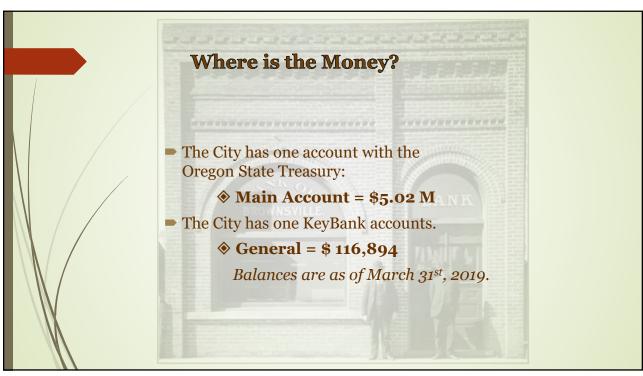

| \$905,498        |                  |                | 27 |













### **Bonds**

September 2016: The City refunded all USDA General Obligation Bonds combining water and wastewater obligations. Since the bonds were combined, the City had to create a factor to determine the ratio that should be applied to both the Water and Sewer Bond funds. Below is the ratio used:

- > Water = 0.1419305
- > Sewer = 0.8580695

The City did not refund the obligation due to the State's Infrastructure Finance Authority (IFA), formerly known as the Oregon Economic & Community Development Department (OECDD) when the obligation was originated, because the obligation is a revenue bond. Due to the amount remaining on the loan, the associated refinancing costs were higher than any potential savings.

39

## **Bonds**

The City will need to levy and collect annual taxes