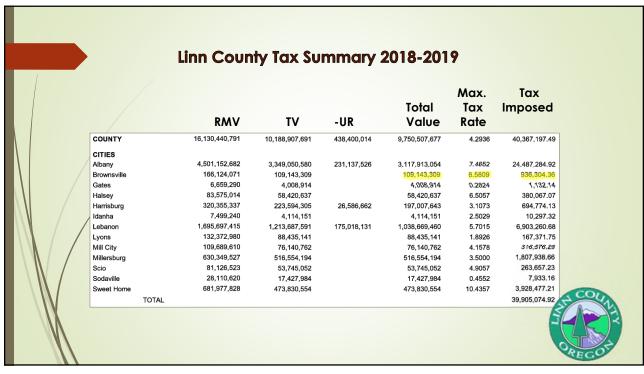

or Filing Budget; and Deadline certify necessary Resolutions.                         |  |  |  |  |  |
|                                   | NOTE: The Budget Committee is required by State Law to consist of the seven members of Council and seven registered voters of Brownsville. Currently the Budget Committee Roster is as follows: |                                                                                                 |  |  |  |  |  |
| $\langle \langle \rangle \rangle$ |                                                                                                                                                                                                 | acil: Don Ware, Doug Block, Carla Gerber, Lynda Chambers, Mike Neddeau, Tricia                  |  |  |  |  |  |















|       | Cit                   | y Por    | tion of    | Tax Bill              |          |            |
|-------|-----------------------|----------|------------|-----------------------|----------|------------|
|       | Tax Invoice Review    | <u>v</u> |            | Tax Invoice Review    | <u> </u> |            |
|       | ESD LINN-BTN-LINC     | 1.47%    | \$48.23    | ESD LINN-BTN-LINC     | 1.47%    | \$76.83    |
|       | LBCC                  | 2.42%    | \$79.39    | LBCC                  | 2.42%    | \$126.47   |
|       | CENTRALL LINN #552    | 22.24%   | \$730.46   | CENTRALL LINN #552    | 22.24%   | \$1,163.66 |
|       | EDUCATION TOTAL:      | 26.12%   | \$858.08   | EDUCATION TOTAL:      | 26.12%   | \$1,366.96 |
| /     | LINN COUNTY           | 6.13%    | \$201