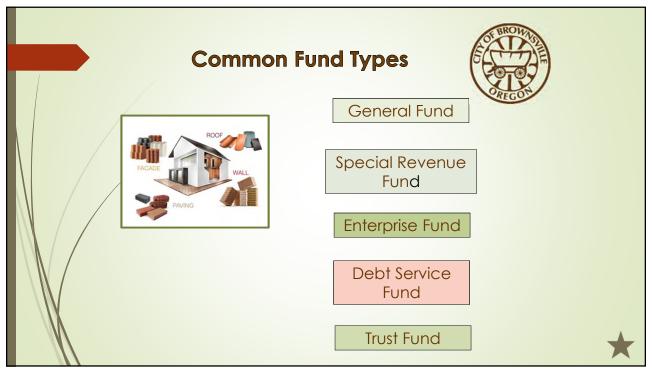

### **General Fund**

General governmental purposes & operations; no restrictions on how resources are used.

Resources may be transferred in and out.

Major fund for operations.

## **Enterprise Funds**

Revenues generated from 'business-like' operations.

Consumer supported funds.

Resources may be transferred in or out.

Resources must be self-supporting from user charges and fees to cover operational costs and capital outlay.

## **Special Revenue Funds**

Specific purposes and earmarked or segregated for statue or specific uses.

Resources may be transferred in or out.

Related Funds include:

Street, Buildings & Equipment, Housing Rehab., Bikeway/Footpath, Land Acquisition.