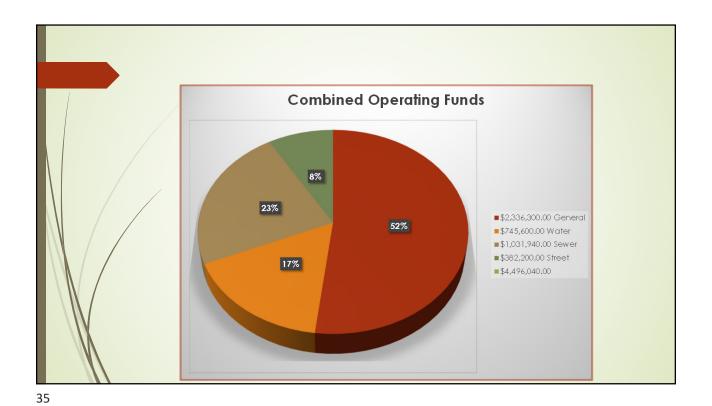

### **General Fund**

General governmental purposes & operations; no restrictions on how resources are used.

Resources may be transferred in and out.

Major fund for operations.

## **Enterprise Funds**

Revenues generated from 'business-like' operations.

Consumer supported funds.

Resources may be transferred in or out.

Resources must be self-supporting from user charges and fees to cover operational costs and capital outlay.

## **Special Revenue Funds**

Specific purposes and earmarked or segregated for statue or specific uses.

Resources may be transferred in or out.

Related Funds include:

Street, Buildings & Equipment, Housing Rehab., Bikeway/Footpath, Land Acquisition.