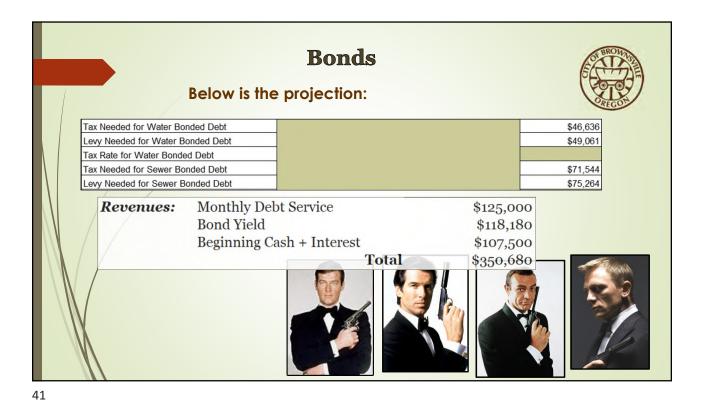

nce Bonds           | \$328,575   | \$125,000             | \$203,575            | \$328,575   |
|           |                           | Water       | \$17,741              | \$28,894             |             |
| <b>N</b>  |                           | Sewer       | \$107,259             | \$174,681            |             |
|           |                           | Total Check | \$125,000             | \$203,575            |             |
|           | OECDD Loan<br>(All Sewer) | \$22,103    | Principle<br>\$11,477 | Interest<br>\$10,625 | \$22,103    |
| ///       | Total                     | \$350,678   | \$118,736             | \$185,306            | \$350,678   |
|           |                           | Total       | \$304,042             | \$46,635             | \$350,677   |



|         |                          |           | Bonds                  |                          |              |                        |
|---------|--------------------------|-----------|------------------------|--------------------------|--------------|------------------------|
|         |                          |           | ted Date<br>ivery Date | 09/14/2016<br>09/14/2016 |              |                        |
|         | Period<br>Ending         | Principal | Coupon                 | Interest                 | Debt Service | Annual<br>Debt Service |
|         | 08/01/2017               | 40,000    | 3.000%                 | 185,268.89               | 225,268.89   |                        |
|         | 02/01/2018               |           |                        | 104,600