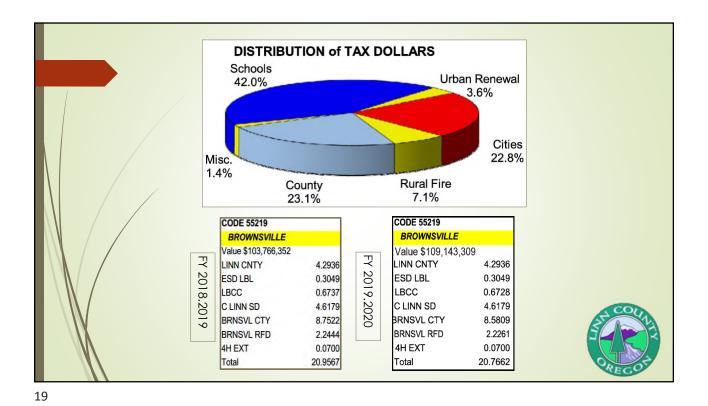

|       | Cit                   | y Por    | tion of    | Tax Bill              |          |            |
|-------|-----------------------|----------|------------|-----------------------|----------|------------|
|       | Tax Invoice Review    | <u>v</u> |            | Tax Invoice Review    | <u> </u> |            |
|       | ESD LINN-BTN-LINC     | 1.47%    | \$48.23    | ESD LINN-BTN-LINC     | 1.47%    | \$76.83    |
|       | LBCC                  | 2.42%    | \$79.39    | LBCC                  | 2.42%    | \$126.47   |
|       | CENTRALL LINN #552    | 22.24%   | \$730.46   | CENTRALL LINN #552    | 22.24%   | \$1,163.66 |
|       | EDUCATION TOTAL:      | 26.12%   | \$858.08   | EDUCATION TOTAL:      | 26.12%   | \$1,366.96 |
| /     | LINN COUNTY           | 6.13%    | \$201.46   | LINN COUNTY           | 6.13%    | \$320.93   |
|       | LINN COUNTY LOC OP    | 13.63%   | \$447.65   | LINN COUNTY LOC OP    | 13.63%   | \$713.13   |
|       | LINN COUNTY LOC OP II | 0.91%    | \$30.05    | LINN COUNTY LOC OP II | 0.91%    | \$47.88    |
|       | BROWNSVILLE CITY      | 33.51%   | \$1,100.89 | BROWNSVILLE CITY      | 33.51%   | \$1,753.77 |
|       | BROWNSVILLE RFD       | 5.77%    | \$189.58   | BROWNSVILLE RFD       | 5.77%    | \$302.01   |
|       | 4H EXTENSION DISTRICT | 0.34%    | \$11.07    | 4H EXTENSION DISTRICT | 0.34%    | \$17.64    |
|       | GENERAL GOVT TOTAL:   | 60.30%   | \$1,980.70 | GENERAL GOVT TOTAL:   | 60.30%   | \$3,155.36 |
|       | LBCC BND              | 0.82%    | \$27.03    | LBCC BND              | 0.82%    | \$43.07    |
|       | BROWNSVILLE CT BND 2  | 5.60%    | \$184.06   | BROWNSVILLE CT BND 2  | 5.60%    | \$293.22   |
|       | BROWNSVILLE CT BND    | 2.20%    | \$72.38    | BROWNSVILLE CT BND    | 2.20%    | \$115.31   |
| \\\ / | BROWNSVILLE RFD BOND  | 4.95%    | \$162.55   | BROWNSVILLE RFD BOND  | 4.95%    | \$258.94   |
| / /// | BONDS - OTHER TOTAL:  | 13.58%   | \$446.02   | BONDS - OTHER TOTAL:  | 13.58%   | \$710.54   |
| //V   |                       | 100.00%  | \$3,284.80 |                       | 100.00%  | \$5,232.86 |
| M     | Home circa 1970       |          |            | Home circa 2000       |          |            |
| ///   | City Total:           | 41.32%   |            | City Total:           | 41.32%   |            |