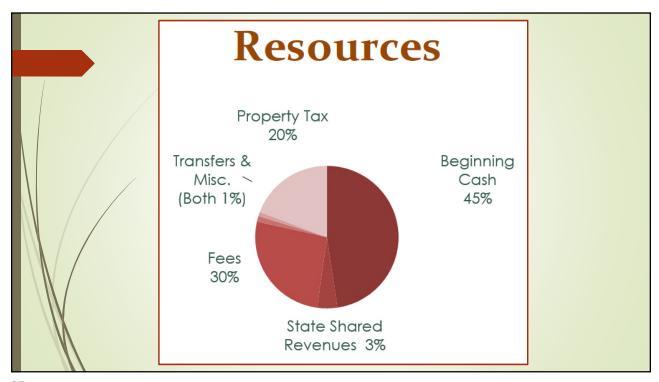

| \$905,498        |                  |                | 27 |













### **Bonds**

September 2016: The City refunded all USDA General Obligation Bonds combining water and wastewater obligations. Since the bonds were combined, the City had to create a factor to determine the ratio that should be applied to both the Water and Sewer Bond funds. Below is the ratio used:

- > Water = 0.1419305
- > Sewer = 0.8580695

The City did not refund the obligation due to the State's Infrastructure Finance Authority (IFA), formerly known as the Oregon Economic & Community Development Department (OECDD) when the obligation was originated, because the obligation is a revenue bond. Due to the amount remaining on the loan, the associated refinancing costs were higher than any potential savings.

39

## **Bonds**

The City will need to levy and collect annual taxes for t