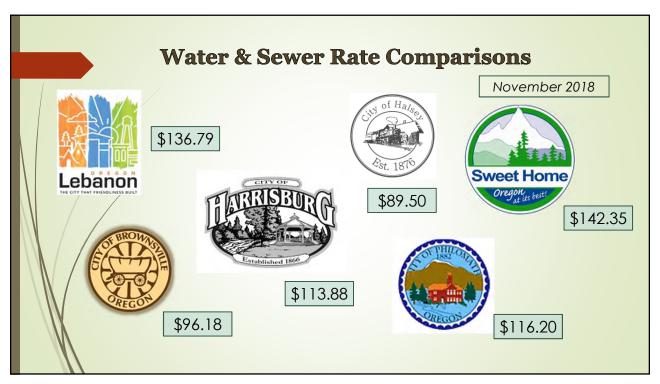

| 100,850.00               | 230,850.00   | 520,01010              |
| \\\ /   | 02/01/2021               | ,         |                        | 98,900.00                | 98,900.00    |                        |
|         | 06/30/2021               |           |                        |                          |              | 329,750.00             |
| \ \\\ / | 08/01/2021               | 130,000   | 3.000%                 | 98,900.00                | 228,900.00   |                        |
| / / / / | 02/01/2022               |           |                        | 96,950.00                | 96,950.00    |                        |
| ///     | 06/30/2022               |           |                        |                          |              | 325,850.00             |









## The Big Picture

#### Finance

- ➤ A+ Rating from Standard & Poor's
- > Debt Limitation (\$2.4M)
- ➤ Loan Futures (Rate Audits)
- Current Obligations (2049)
- Legacy Decisions
  - Not Assessing Water & Sewer Lines
  - Street Construction Implications
- Franchise Fee Authority
- > State Revenue Sharing

STANDARD &POOR'S

### **Capital Improvements Plan**

- ➤ At-a-glance Summary
- ➤ Significant Liability a. Total Assets = \$42M
  - b. Assets in Need = \$17M

47

## The Big Picture

#### 2024

- ➤ Water Treatment Plant Improvements (\$4M - \$6M)
  - Distribution System
  - New Water Reservoir
  - New Water Treatment Plant

     Two (2) Filters
     UV Disinfection System
     All New Controls

### In the Works

Downtown Sewers (\$600K) Cemetery Bridge (\$68K) Rec Center (\$800K-\$1.