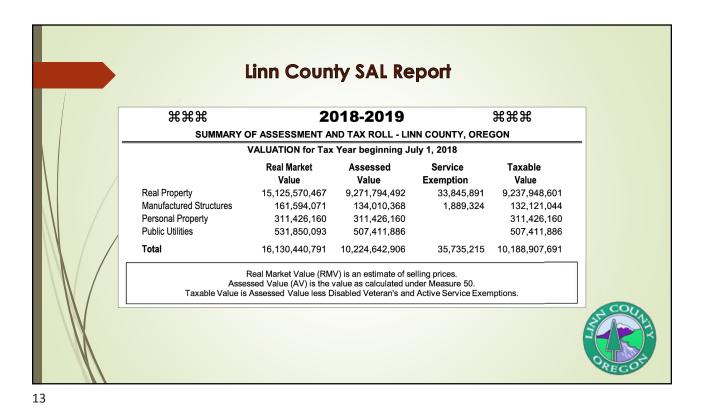

for Filing Budget; and Deadline certify necessary Resolutions.                         |  |  |  |  |  |
|                                   | NOTE: The Budget Committee is required by State Law to consist of the seven members of Council and seven registered voters of Brownsville. Currently the Budget Committee Roster is as follows: |                                                                                                 |  |  |  |  |  |
| $\langle \langle \rangle \rangle$ |                                                                                                                                                                                                 | acil: Don Ware, Doug Block, Carla Gerber, Lynda Chambers, Mike Neddeau, Tricia                  |  |  |  |  |  |















|       | Cit                   | y Por    | tion of    | Tax Bill              |          |            |
|-------|-----------------------|----------|------------|-----------------------|----------|------------|
|       | Tax Invoice Review    | <u>v</u> |            | Tax Invoice Review    | <u> </u> |            |
|       | ESD LINN-BTN-LINC     | 1.47%    | \$48.23    | ESD LINN-BTN-LINC     | 1.47%    | \$76.83    |
|       | LBCC                  | 2.42%    | \$79.39    | LBCC                  | 2.42%    | \$126.47   |
|       | CENTRALL LINN #552    | 22.24%   | \$730.46   | CENTRALL LINN #552    | 22.24%   | \$1,163.66 |
|       | EDUCATION TOTAL:      | 26.12%   | \$858.08   | EDUCATION TOTAL:      | 26.12%   | \$1,366.96 |
| /     | LINN COUNTY           | 6.13%    | \$2