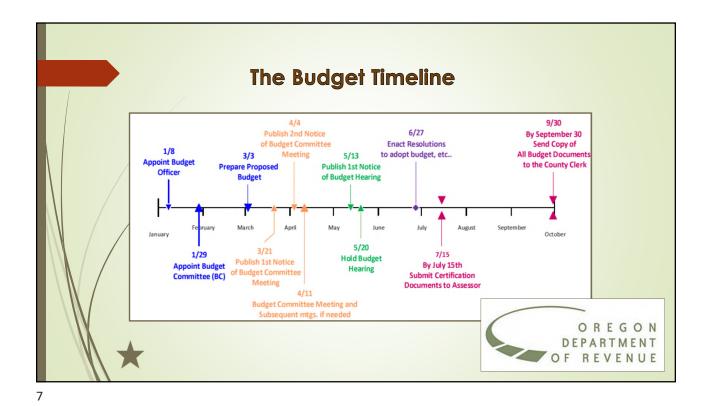

→ Take Public Comment

**Budget 2019-2020 Budgetary Timeline & Process** 01.22.2019 Council authorizes advertisements for Budget Committee business. Advertisement in *The Times*; February 27th & March 13th for members. The First Advertisement in The Times; April 10th (Oregon law requires published advertisement 5-30 days prior to Meeting.) The Second Advertisement in *The Times*; April 17th (Oregon law requires published advertisement at least 5 days after the 1st notice, but not less than 5 days before the meeting.)

Advertise the Possible Uses of State Revenue Sharing Hearing — (Oregon law requires published advertisement at least 5 – 10 days before the meeting) The first Budget Committee Meeting set for April 25<sup>th</sup> Staff Deadline to forward requests. 03.15.2019 Budget Officer Finalizes Draft Budget and forwards to Budget Committee Members for 04.25.2019 04.25.2019 Budget Officer finalizes initial 2019-2020 Budget proposal. 04.25.2019 Budget Committee Meeting - 7:00 p.m. Elect Budget Committee Chair Discussion of Budget & Budget Message Publish Notice of Proposed Uses for State Revenue Sharing; May 9th (Depends on # of meetings)

Rudget 2019-2020

|                                   | Date<br>06.04.2019                                                                                                                                                                              | Action<br>Special Session of Council if Budget is approved on May 16 <sup>th</sup> .            |  |  |  |  |  |
|-----------------------------------|-------------------------------------------------------------------------------------------------------------------------------------------------------------------------------------------------|-------------------------------------------------------------------------------------------------|--|--|--|--|--|
|                                   | 06.25.2019                                                                                                                                                                                      | Regular Council Meeting Resolutions to Enact:  1. Adopt Budget 2. Tax Rate 3. Proposed Tax Levy |  |  |  |  |  |
|                                   | 1                                                                                                                                                                                               | <ul> <li>Submit Tax Certification Documents to the County Assessor.</li> </ul>                  |  |  |  |  |  |
|                                   | 07.12.2019                                                                                                                                                                                      | Deadline for Filing Budget; and Deadline certify necessary Resolutions.                         |  |  |  |  |  |
|                                   | NOTE: The Budget Committee is required by State Law to consist of the seven members of Council and seven registered voters of Brownsville. Currently the Budget Committee Roster is as follows: |                                                                                                 |  |  |  |  |  |
| $\langle \langle \rangle \rangle$ |                                                                                                                                                                                                 | acil: Don Ware, Doug Block, Carla Gerber, Lynda Chambers, Mike Neddeau, Tricia                  |  |  |  |  |  |