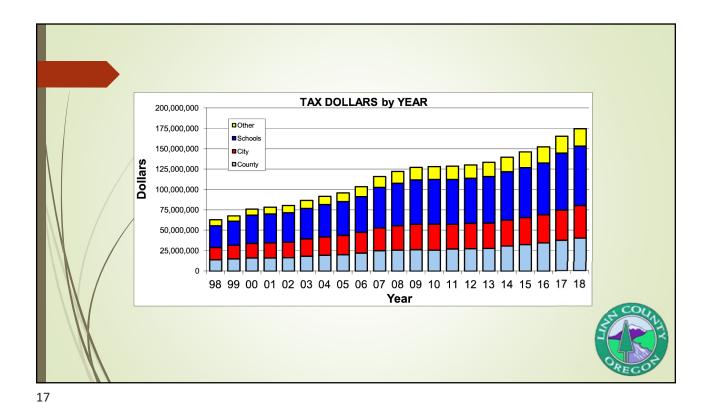

|       | Cit                   | y Por    | tion of    | Tax Bill              |          |            |
|-------|-----------------------|----------|------------|-----------------------|----------|------------|
|       | Tax Invoice Review    | <u>v</u> |            | Tax Invoice Review    | <u> </u> |            |
|       | ESD LINN-BTN-LINC     | 1.47%    | \$48.23    | ESD LINN-BTN-LINC     | 1.47%    | \$76.83    |
|       | LBCC                  | 2.42%    | \$79.39    | LBCC                  | 2.42%    | \$126.47   |
|       | CENTRALL LINN #552    | 22.24%   | \$730.46   | CENTRALL LINN #552    | 22.24%   | \$1,163.66 |
|       | EDUCATION TOTAL:      | 26.12%   | \$858.08   | EDUCATION TOTAL:      | 26.12%   | \$1,366.96 |
| /     | LINN COUNTY           | 6.13%    | \$201.46   | LINN COUNTY           | 6.13%    | \$320.93   |
|       | LINN COUNTY LOC OP    | 13.63%   | \$447.65   | LINN COUNTY LOC OP    | 13.63%   | \$713.13   |
|       | LINN COUNTY LOC OP II | 0.91%    | \$30.05    | LINN COUNTY LOC OP II | 0.91%    | \$47.88    |
|       | BROWNSVILLE CITY      | 33.51%   | \$1,100.89 | BROWNSVILLE CITY      | 33.51%   | \$1,753.77 |
|       | BROWNSVILLE RFD       | 5.77%    | \$189.58   | BROWNSVILLE RFD       | 5.77%    | \$302.01   |
|       | 4H EXTENSION DISTRICT | 0.34%    | \$11.07    | 4H EXTENSION DISTRICT | 0.34%    | \$17.64    |
|       | GENERAL GOVT TOTAL:   | 60.30%   | \$1,980.70 | GENERAL GOVT TOTAL:   | 60.30%   | \$3,155.36 |
|       | LBCC BND              | 0.82%    | \$27.03    | LBCC BND              | 0.82%    | \$43.07    |
|       | BROWNSVILLE CT BND 2  | 5.60%    | \$184.06   | BROWNSVILLE CT BND 2  | 5.60%    | \$293.22   |
|       | BROWNSVILLE CT BND    | 2.20%    | \$72.38    | BROWNSVILLE CT BND    | 2.20%    | \$115.31   |
| \\\ / | BROWNSVILLE RFD BOND  | 4.95%    | \$162.55   | BROWNSVILLE RFD BOND  | 4.95%    | \$258.94   |
| / /// | BONDS - OTHER TOTAL:  | 13.58%   | \$446.02   | BONDS - OTHER TOTAL:  | 13.58%   | \$710.54   |
| //V   |                       | 100.00%  | \$3,284.80 |                       | 100.00%  | \$5,232.86 |
| M     | Home circa 1970       |          |            | Home circa 2000       |          |            |
| ///   | City Total:           | 41.32%   |            | City Total:           | 41.32%   |            |